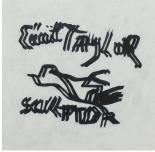

06\_House Dress (window B) 2022 oil on canvas 11.5 x 9 inches

07\_House Dress (window E), 2022 oil on canvas 20 x 16 inches

08\_House Dress (window D) 2022 oil on canvas 18 x 14 inches

09\_Sculptor (after Alain Kirili, B) 2022 oil on canvas 10 x 10 inches

10\_Sculptor (after Alain Kirili, C) 2022
oil on canvas
10 x 10 inches

11\_Sculptor (after Alain Kirili, D) 2023
oil on canvas
11 x 11 inches

12\_Sculptor (after Alain Kirili, A) 2022 oil on canvas 8 x 8 inches