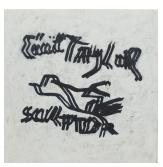

06\_House Dress (window B) 2022 oil on canvas 11.5 x 9 inches

07\_House Dress (window E), 2022 oil on canvas 20 x 16 inches

08\_House Dress (window D) 2022 oil on canvas 18 x 14 inches

09\_Sculptor (after Alain Kirili, B) 2022 oil on canvas 10 x 10 inches

10\_Sculptor (after Alain Kirili, C) 2022
oil on canvas
10 x 10 inches

11\_Sculptor (after Alain Kirili, D) 2023
oil on canvas
11 x 11 inches

12\_Sculptor (after Alain Kirili, A) 2022 oil on canvas 8 x 8 inches